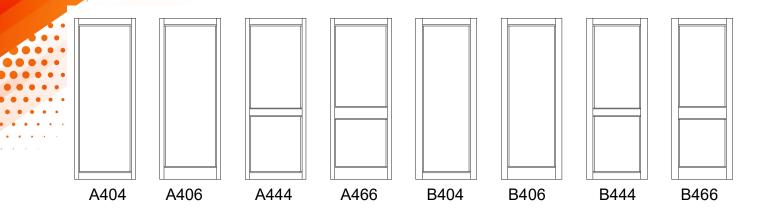

## **3570 THERMAL ENTRANCE DOOR**

| TYPE | STILE           | TOP RAIL        | CENTRE RAIL      | BOTTOM RAIL     |
|------|-----------------|-----------------|------------------|-----------------|
| A404 | 63.5mm (2 1/2") | 98.4mm (3 7/8") | NONE             | 98.4mm (3 7/8") |
| A406 | 63.5mm (2 1/2") | 98.4mm (3 7/8") | NONE             | 152.4mm (6")    |
| A444 | 63.5mm (2 1/2") | 98.4mm (3 7/8") | 111.1mm (4 3/8") | 98.4mm (3 7/8") |
| A466 | 63.5mm (2 1/2") | 98.4mm (3 7/8") | 165.1mm (6 1/2") | 152.4mm (6")    |
| B404 | 101.6mm (4")    | 98.4mm (3 7/8") | NONE             | 98.4mm (3 7/8") |
| B406 | 101.6mm (4")    | 98.4mm (3 7/8") | NONE             | 152.4mm (6")    |
| B444 | 101.6mm (4")    | 98.4mm (3 7/8") | 111.1mm (4 3/8") | 98.4mm (3 7/8") |
| B466 | 101.6mm (4")    | 98.4mm (3 7/8") | 165.1mm (6 1/2") | 152.4mm (6")    |

Other options are available.