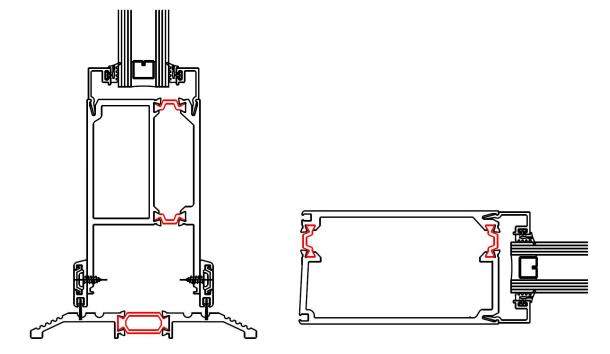

## **PRODUCT FEATURES**

- Door frame depth: 57.2mm (2 1/4")
- Door frame thickness: 3.2mm (1/8")
- Thermal broken performance
- Welded and shear block corner joint
- EPDM seal gaskets on exterior and interior
- Setting for double glazing
- Multiple sight line and middle rail options
- Compatible with curtain wall and storefront systems
- Can be used in commercial and industrial