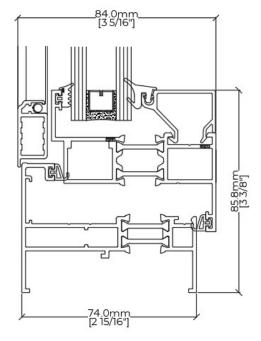

## PRODUCT FEATURES

- High-performance polyamide thermal break
- Full rain screen system to allow water going out
- Durable EPDM seal gaskets on exterior and interior
- Concealed hinge and butt hinge options
- Crank operator, claw handles
- Multiple-point lock for large opening
- Level insert screen and frame
- 85.8mm (3 3/8") sight line
- 82.3mm (3 1/4") frame deep
- Setting for either double glazing and triple glazing
- Standard finish in clear anodized and black anodized, options to different colors on exterior and interior
- Can be used individually or integrated in Curtain Wall, Window Wall, and Storefront systems

## **2100 PROJECT WINDOW**

OPEN OUT

OPEN IN