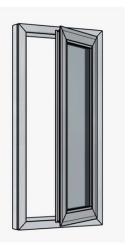

## **2100 PROJECT WINDOW**

CASEMENT SIDE HUNG OPEN OUT CASEMENT SIDE HUNG OPEN IN AWNING TOP HUNG OPEN OUT HOPPER BOTTOM HUNG OPEN IN