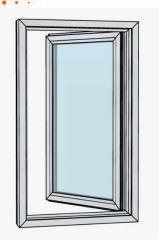

## **2100 PROJECT WINDOW**

CASEMENT SIDE HUNG OPEN OUT CASEMENT SIDE HUNG OPEN IN AWNING TOP HUNG OPEN OUT HOPPER BOTTOM HUNG OPEN IN