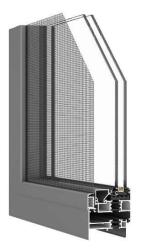

## **2100 PROJECT WINDOW**

CASEMENT SIDE HUNG OPEN OUT CASEMENT SIDE HUNG OPEN IN AWNING TOP HUNG OPEN OUT HOPPER BOTTOM HUNG OPEN IN

## PRODUCT FEATURES

- High-performance polyamide thermal break
- Full rain screen system to allow water going out
- Durable EPDM seal gaskets on exterior and interior
- Concealed hinge and butt hinge options
- Crank operator, claw handles
- Multiple-point lock for large opening
- Level insert screen and frame
- 85.8mm (3 3/8") sight line
- 82.3mm (3 1/4") frame deep
- Setting for either double glazing and triple glazing
- Standard finish in clear anodized and black anodized, options to different colors on exterior and interior
- Can be used individually or integrated in Curtain Wall, Window Wall, and Storefront systems