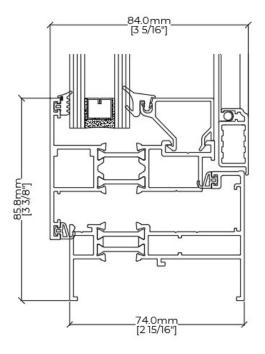

## PRODUCT FEATURES

- High-performance polyamide thermal break
- Full rain screen system to allow water going out
- Durable EPDM seal gaskets on exterior and interior
- Concealed hinge and butt hinge options
- Crank operator, claw handles
- Multiple-point lock for large opening
- Level insert screen and frame
- 85.8mm (3 3/8") sight line
- 82.3mm (3 1/4") frame deep
- Setting for either double glazing and triple glazing
- Standard finish in clear anodized and black anodized, options to different colors on exterior and interior
- Can be used individually or integrated in Curtain Wall, Window Wall, and Storefront systems

## **2100 PROJECT WINDOW**

OPEN OUT

OPEN IN