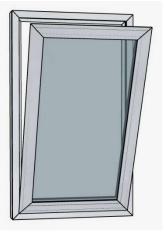

## **2100 PROJECT WINDOW**

CASEMENT SIDE HUNG OPEN OUT CASEMENT SIDE HUNG OPEN IN AWNING TOP HUNG OPEN OUT HOPPER BOTTOM HUNG OPEN IN