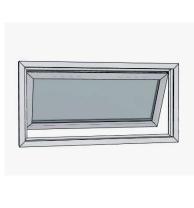

## **2100 PROJECT WINDOW**

CASEMENT SIDE HUNG OPEN OUT CASEMENT SIDE HUNG OPEN IN AWNING TOP HUNG OPEN OUT HOPPER BOTTOM HUNG OPEN IN